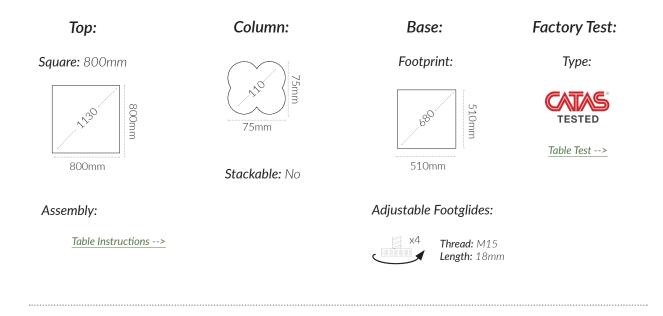

Tables

ORIGIN: Italy USE: Outdoor WARRANTY: 24 Months

### **DIMENSIONS:**



NARDI

### **CODES:**

| Anthracite | - TACLX80AN |
|------------|-------------|
| Taupe      | - TACLX80TA |
| White      | - TACLX80WH |

### **FINISHES:**

# Fibreglass Polypropylene





EUSINESS MADE EZ.

# Tables

## **SPECIFICATIONS:**



### **PRODUCT MAINTENANCE:**

## Polypropylene

- 1. Regularly dust surface with damp cloth.
- 2. Wash with non-abrasive universal detergent and leave for a few minutes.
- 3. Wipe off with a damp cloth and rince with water.
- 4. Dry with a lint free cloth.

**DO NOT:** Use abrasive pads, brushes, or cleaners like steel wool, as it will scratch the surface. **DO NOT:** Use detergents, glass cleaner, harsh chemicals, or any solvent or ammonia based cleaners.

NOTE: Use a toothbrush to remove dirt from small spaces.

NOTE: For dark-coloured products (tabacco, antracite, etc.), we recommend placing them in shaded areas to best preserve their colour over time.