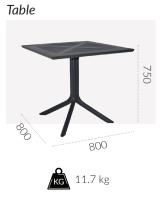

Tables

ORIGIN: Italy USE: Outdoor WARRANTY: 24 Months

### **DIMENSIONS:**



NARDI

### **CODES:**

| Anthracite | - TACLX80AN |
|------------|-------------|
| Taupe      | - TACLX80TA |
| White      | - TACLX80WH |

### **FINISHES:**

# Fibreglass Polypropylene





EUSINESS MADE EZ.

# Tables

## **SPECIFICATIONS:**



### **PRODUCT MAINTENANCE:**

## Polypropylene

- 1. Regularly dust surface with damp cloth.
- 2. Wash with non-abrasive universal detergent and leave for a few minutes.
- 3. Wipe off with a damp cloth and rince with water.
- 4. Dry with a lint free cloth.

**DO NOT:** Use abrasive pads, brushes, or cleaners like steel wool, as it will scratch the surface. **DO NOT:** Use detergents, glass cleaner, harsh chemicals, or any solvent or ammonia based cleaners.

NOTE: Use a toothbrush to remove dirt from small spaces.

NOTE: For dark-coloured products