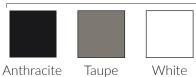

### **CODES:**

| Anthracite | - TACLX80AN |
|------------|-------------|
| Taupe      | - TACLX80TA |
| White      | - TACLX80WH |

### **FINISHES:**